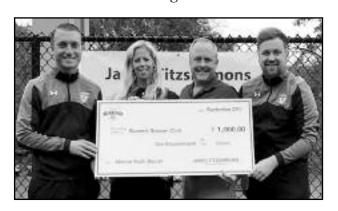

(above) Allstate agency owner Jim Fitzsimmons (second from right) donates \$1,000 to club president at Summit Soccer Club, Stacey Space (second from left). Summit soccer club lead trainers join the photo.

#### **ALLSTATE AGENCY GIVES TO SUMMIT HIGH SCHOOL AND SUMMIT SOCCER CLUB**

Allstate New Jersey Exclusive Agent Jim Fitzsimmons received the Agency Helping Hands in the Community award for his commitment to helping others. With this award came a \$1,000 grant from The Allstate Foundation for Summit High School, where Fitzsimmons volunteers. In addition, Fitzsimmons gave a \$1,000 personal donation to Summit Soccer Club, along with mini soccer balls and water bottles to players and parents.