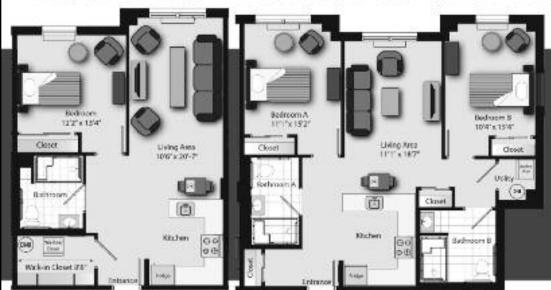

## Enjoy Aging

Luxury Senior Living, Family Style "The Residences at Warren"

- Private suite with full bath
- Cooking and housekeeping included
- Hobby and craft space
- Onsite library
- Wi-Fi throughout
- On-Floor laundry
- Onsite parking
- Handicap accessible