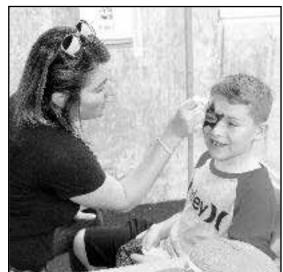

#### **JEFFERSON SCHOOL FALL FESTIVAL**

On October 14, 2017 Jefferson Elementary School held its annual Fall Festival. The rain held off and kids from all over Summit came down to have loads of fun! There were many highlights such as a petting zoo, pony rides, face painting, confetti eggs, games, crafts, prizes, and more! In addition to parent volunteers, LCJSMS students and SHS football players ran numerous activities. Special thanks to Principal Joseph Cordero and the amazing JES PTO!