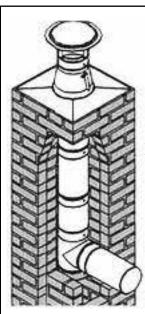

## Why Should I Use A

Chimney Lining System? Protect your house from heat transfer

- combustibles Protect the masonry from the corrosive by products of combustion
- Provide a correctly sized flue for optimum efficiency of appliance

Safety

Long Term Easy & Effective **Preservation** 

Cleaning

### CHIMNEY LINING SYSTEM

Benefits:

LIC# 13VH09057400

- Protect your house from heat and corrosion
- Improve the performance of your furnace
- Easy and effective cleaning