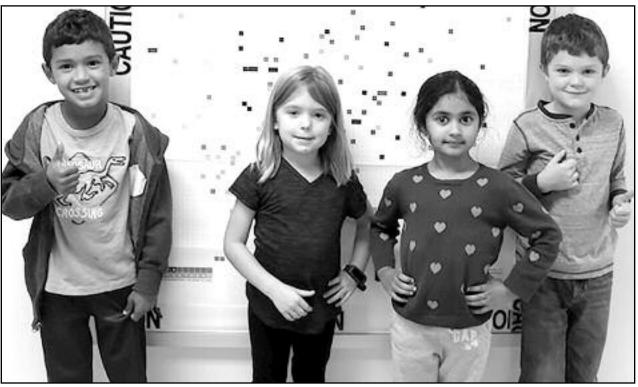

Fitzsimmons recently spent the day teaching drivers' ed. classes at Summit High to talk about the dangers of texting while driving as students added their thumbprints to an oversized pledge banner as symbols of their promises not to text and drive. Students took the pledge to put their cellphone down and focus on the road, as part of Allstate's national "X the TXT" campaign to raise awareness about the dangers of texting while driving.