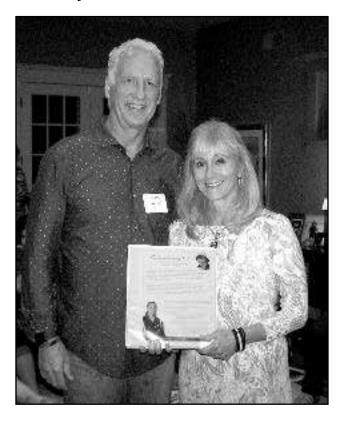

#### \$250 OFF ANY ROOF REPAIR \$800 OFF ANY NEW ROOF JOB

MAGIC IMPROVEMENT 800-206-8529

With this coupon. Coupon may not be combined with any other offer.

(above, r-l) Allstate agency owner Jim Fitzsimmons presents a \$1,000 grant to Erin Fogerty, physical ed. and drivers ed. teacher at Summit High School.

#### **ALLSTATE AGENCY GIVES TO SUMMIT HIGH SCHOOL AND SUMMIT SOCCER CLUB**

Allstate New Jersey Exclusive Agent Jim Fitzsimmons received the Agency Helping Hands in the Community award for his commitment to helping others. With this award came a \$1,000 grant from The Allstate Foundation for Summit High School, where Fitzsimmons volunteers. In addition, Fitzsimmons gave a \$1,000 personal donation to Summit Soccer Club, along with mini soccer balls and water bottles to players and parents.