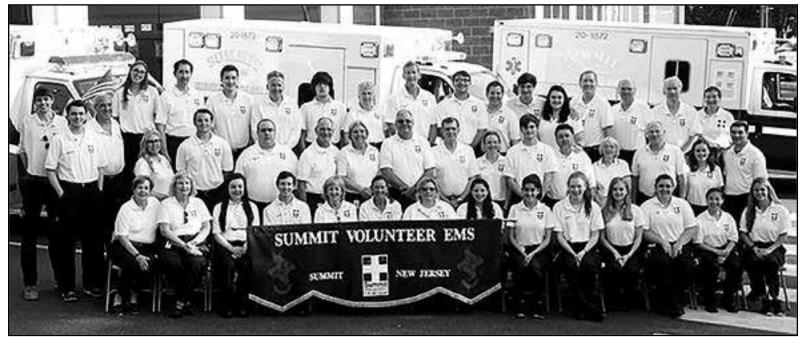

#### **NEIGHBORS HELPING NEIGHBORS SINCE 1962**

annual fundraising drive, and is asking neighbors to continue helping neighbors by making a tax-deductible donation during the campaign.

Founded in 1962, the First Aid Squad serves as the primary Emergency Medical Services agency for the City of Summit, operating three fully-equipped ambulances, a first response truck, special operations trailer and one of the first EMS bike teams in New Jersey. Each year and on a 24-hour basis, the First Aid Squad responds to more than 2200 medical 9-1-1 calls from Summit residents and members of the business community, provides stand-by coverage at community events and non-emergency medical transport.

> Staffed entirely by volunteers, the First Aid Squad has 65 adult members and 20 junior cadets. Its operations are funded solely through private contributions, saving the City of Summit more than two million dollars annually.