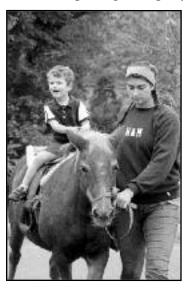

#### **JEFFERSON SCHOOL FALL FESTIVAL**

On October 14, 2017 Jefferson Elementary School held its annual Fall Festival. The rain held off and kids from all over Summit came down to have loads of fun! There were many highlights such as a petting zoo, pony rides, face painting, confetti eggs, games, crafts, prizes, and more! In addition to parent volunteers, LCJSMS students and SHS football players ran numerous activities. Special thanks to Principal Joseph Cordero and the amazing JES PTO!