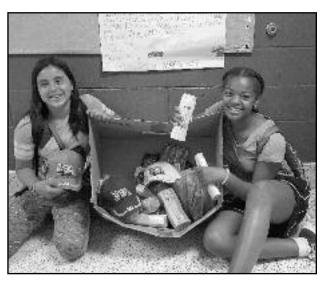

# **HAPPY B-DAY CARDS TO MEALS ON WHEELS**

The Blue and Gold Club members at Franklin Elementary School in Rahway made birthday cards for the people who receive 'Meals on Wheels'. Meals on Wheels delivers hundreds of meals daily and the cards will be delivered with their food on their special day. The kids were delighted to know that their cards will put a smile on someone's face.

(above, l-r) Journey Young, Jaziel Quiles, Jenna Birney. and Nirvaan Misir.