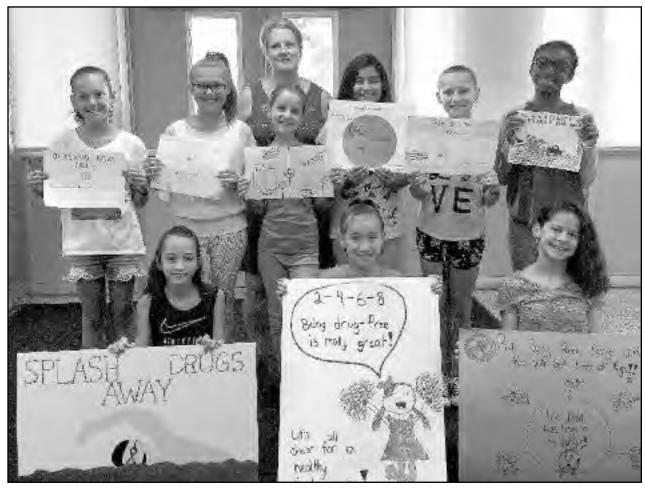

## FIFTH GRADERS ENTER RED RIBBON CONTEST

Fifth grade students at Frank K. Hehnly Elementary School and Valley Road Elementary School participated in a poster contest sponsored by Prevention Links. The contest, open to all fifth graders in Union County, asked students to draw their anti-drug(s) and create a catchy slogan.

Mrs. Badillo, elementary school guidance counselor and organizer of the contest, was very

pleased at the number of students who participated. She stated, "This year we have almost tripled the number of entries from previous years." Students at both schools are anxiously waiting to hear if a Clark student will be one of the winners. Below is a picture of Mrs. Badillo and some of Hehnly School's participants with their entries.