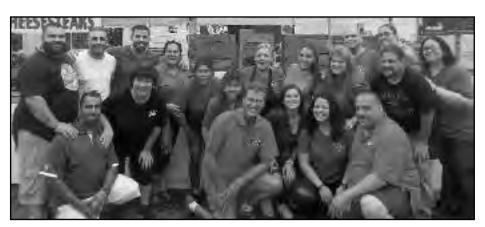

# **CLARK UNICO 11TH ANNUAL ITALIAN AMERICAN FEAST**

Clark UNICO held their 11th Annual Italian American Feast on the grounds of the Municipal Complex for 4 days over the Columbus Day weekend. Warm weather brought out record crowds each day and night. The feast featured nightly entertainment, rides, food, games, 50/50 raffle, beer, wine, and novelty and craft vendors.

The Feast is the Clark chapter of UNICO's biggest fund raiser and the monies raised are distributed throughout the Township, through scholarships and selected charities.

Photos courtesy of Clark UNICO