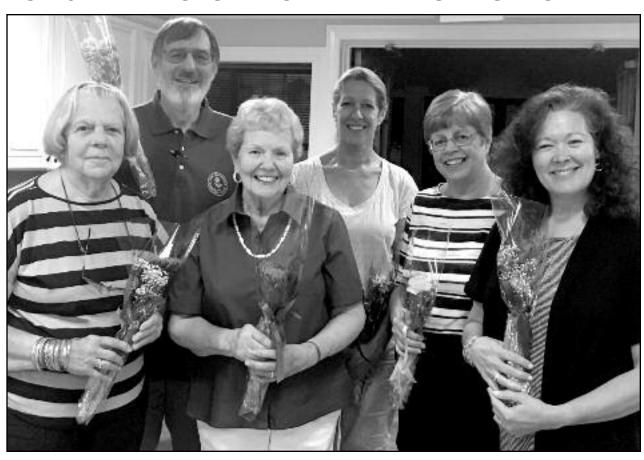

#### THE NEW PROVIDENCE GARDEN CLUB INSTALL NEW OFFICERS

The New Providence Garden Club recently installed new officers for 2017-2019. Meetings are held on one Monday each month from September thru June at the DeCorso Community Center located at 15 East Fourth Street, New Providence. The meetings are open to the public and are announced on the club's website: npgardenclub.weebly.com.

(above l-r) Front Row: Co-Presidents Sarah Jane V. & Barbara P.; First VP: Theresa W.; Back: Recording Secretary: Rick A.; Treasurer, Ann L.; Second VP: Karen J.

CHIMNEY · MASONRY · GUTTER · ROOFING · SIDING