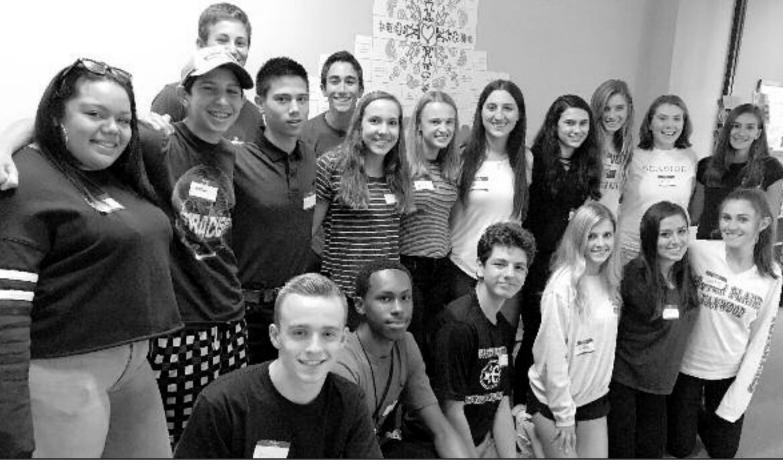

(above) Giulia Gocci of Mountainside, Julia Zucosky of Scotch Plains, Kelly Greiner of Chatham, Dani Jayinski of Scotch Plains, Sara Miller of Westfield, Amanda Carrico of Mountainside, Jessica Friebely of Scotch Plains, Colette Franciscus of Scotch Plains, Brett Simons of Short Hills, Justin Zucker of Westfield, Abby Riordon of Westfield, Sara Joseph of Kenilworth, Kai Chiang of Mountainside, Will Sherry of Westfield, Tunji Oaadewole of North Plainfield, Jeremy Dranikoff of Short Hills, Ben Krauss of Scotch Plains and Kimberly Cruz of Union.

On Saturday, September 9th, Imagine held its sixth youth facilitator training. 18 amazing young people, ages 14 to 18, attended the full day training which sensitizes teen participants to the issue of childhood grief and prepares the youth to assist with the facilitation of peer-support groups for children who are coping with the death of a parent or a sibling. Through the development of listening and facilitating skills, these teens are now prepared to be loving listeners, group facilitators and advocates for grieving children in their community.