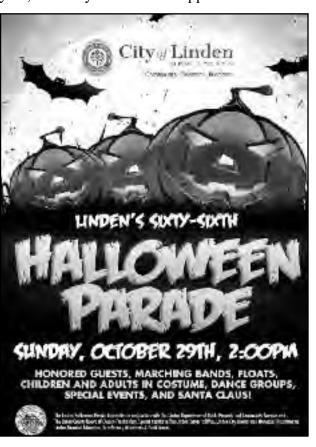

# **HALLOWEEN PARADE SET FOR SUN, OCT 29TH**

continue in Linden at the end of October.

On Sunday, October 29th at 2:00 p.m., marchers will step-off for the 66th edition of Linden's Halloween Parade. The parade will begin on South Wood Avenue near Route 1, and will proceed north toward City Hall and continue to Curtis Street. The total length of the march is approximately 1 mile.

According to the Parade Planning Committee, this year's parade will feature many new participants including municipal dignitaries, marching bands, decorated floats and performing groups. As in past years, most Linden schools are well represented with themed floats and children in costume. As is tradition, the end of the parade will feature a visit by Santa Claus to help officially kick-off the holiday season.

> The parade has always named a Grand Marshal, honoring an individual who has given of their time and generosity in helping to continue the legacy of the event. This year the committee has chosen Mrs. Carol Williams as Grand Marshal.