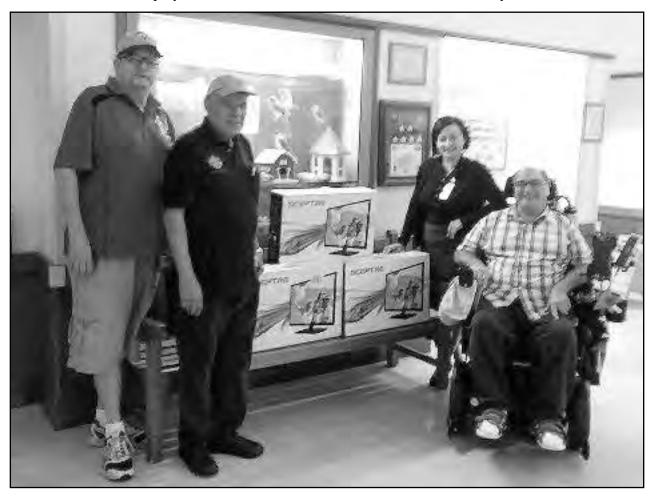

#### OUR TOWN Rahway • Page 17 • September 2017 **RAHWAY KNIGHTS OF COLUMBUS COUNCIL 1146**

In August, Rahway Knights of Columbus Veteran's Home to be used in the rooms of Council 1146 delivered five 24" flat screen televisions with DVD players to the Menlo Park

disabled vets. The money twas raised at a pasta dinner held earlier in the year.

(above l-r) Grand Knight, Joe McCarty; Treasurer Lou Iovino; Christine Caratozzolo, Superintendent of Recreation: and Resident Council President, Glen Osborne both of Menlo Park Vets home.