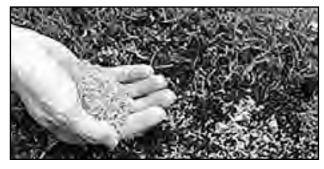

Trees planted in autumn need regular watering for the first few weeks. Newly planted shrubs struggle to get water from the ground to the tips. Watering will help your plants achieve this major

Mulching in autumn is also essential. While mulch is important in spring and summer to suppress weeds and control moisture, mulching in the winter keeps the ground frozen. When the ground thaws during winter warm spells, it can spark new growth which is then subject to damage when the ground refreezes. To avoid this problem plants are best mulched when the ground is first frozen in early winter.\*

Happy Autumn,

(above) Reseed lawns in autumn and apply weed control in spring.