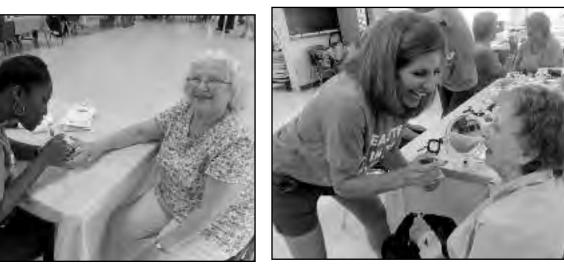

## **A DAY OF BEAUTY FOR CLARK SENIORS**

L'Oréal of Clark offered "A Day of Beauty" to the Clark Seniors. Over 20 L'Oréal employees volunteered their time and talents, as part of their "Give Back Day", to do makeup and nails for the Clark seniors on Friday June 16. Over 60 ladies

signed up for the treat and were made up as well as sent off with a goody bag of makeup products. Clark Recreation Director Ralph Bernardo, thanked L'Oréal and was happy for the seniors to enjoy such a treat!