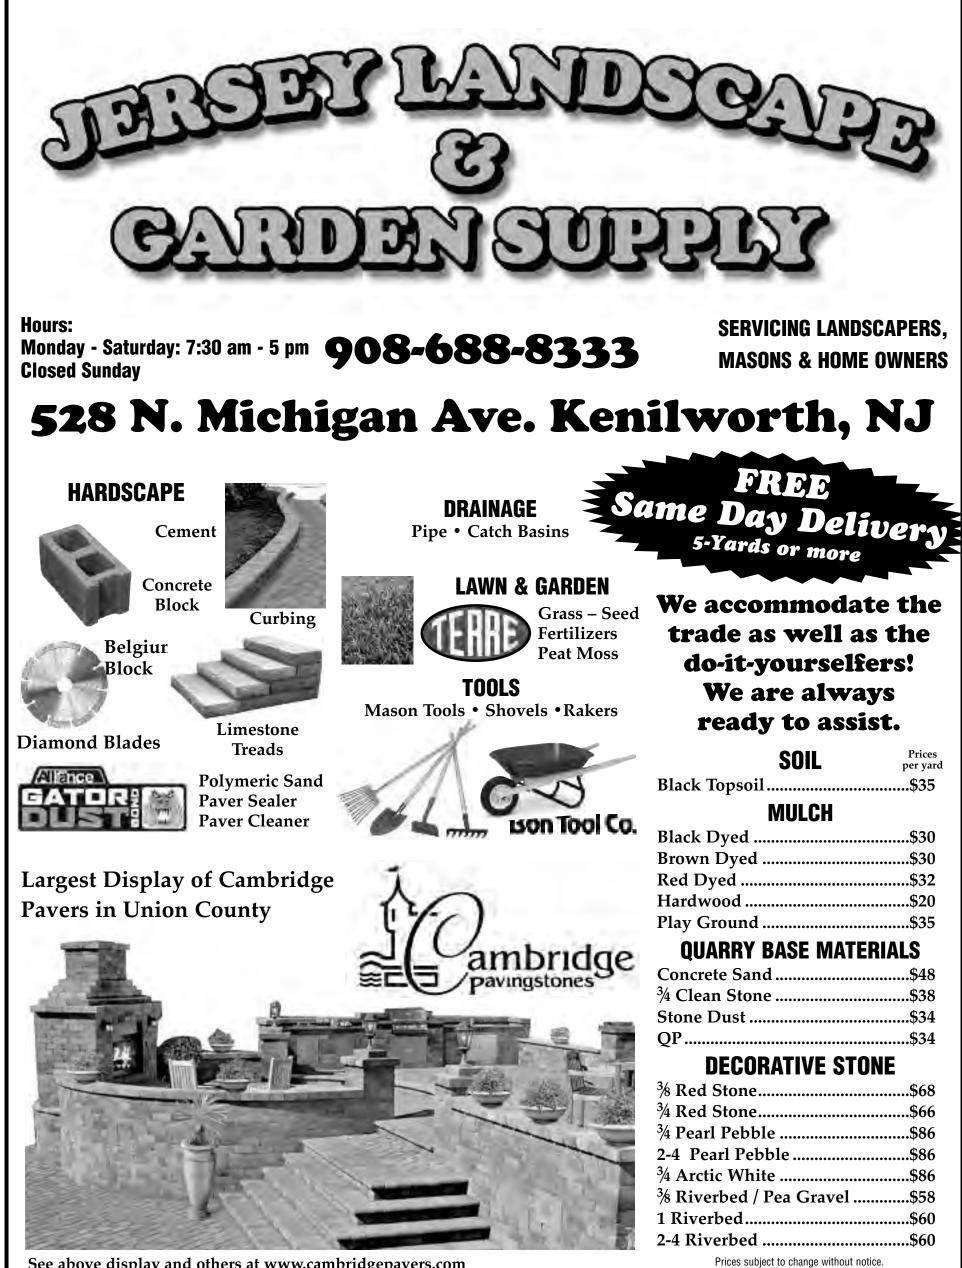

their high school athletics, academic effort, and overall personal development.

Gus Kalikas, Athletic Director at Arthur L. Johnson High School, had this to say about the event. "The C.A.L.C. was thrilled to be able to host Dr. Sarnell at our Crusader Athletic Leadership Council Meeting. Our Student Athletes learned a lot through discussion about various aspects of sports psychology. There is no doubt in my mind that our student athletes will be able to employ these techniques in the classrooms and on the fields in order to make themselves better students, athletes, and citizens."

The C.A.L.C. would like to thank Dr. Sarnell for attended the meeting and assisting the Student Athletes of Arthur L. Johnson High School in continuing to strive for excellence.







www.eravillagegreen.com



See above display and others at www.cambridgepavers.com





## **VALLEY ROAD SCHOOL MYSTERY NIGHT**

Valley Road School held one of its Reading Evenings. This one was Mystery Night where students in grades 4 and 5 try to figure out a mystery by watching teachers put on a skit and then going into two rooms set up with clues. Students had to seek evidence from the skit and the physical clues in the rooms. This was much the same as seeking text evidence when they read.

It was a night of campfires, mystery and teamwork as the third, fourth and fifth graders of Valley Road Elementary School put their minds together to solve what had happened that night at the campsite. Each group of students was given a map and story that was read by Mrs. Peitz. After the story was finished they were guided