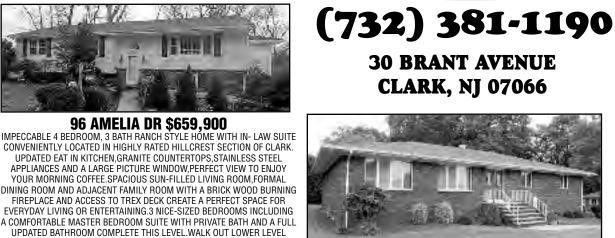

oume

HOME

εναι πατιοns

96 AMELIA DR \$659,900

UPDATED EAT IN KITCHEN, GRANITE COUNTERTOPS, STAINLESS STEEL

FEATURES ONCE AGAIN A MASTER BEDROOM SUITE, FAMILY/RECREATION ROOM, KITCHEN, LAUNDRY ROOM AND EASY ACCESS TO THE 2 CAR GARAGE