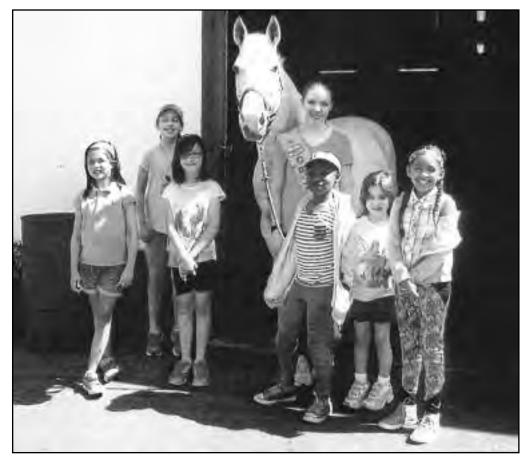

Because Kelly wished to share her passion for riding horses, Rachael Bechtold, Stable Manager, approved a visit to Watchung Stable for Saint John the Apostle Girl Scout Junior Troop 40979. Kelly welcomed the troop pointing out the basics of horseback riding, safety, and horse anatomy. The girls satisfied all the requirements and earned their Horseback Riding badge.