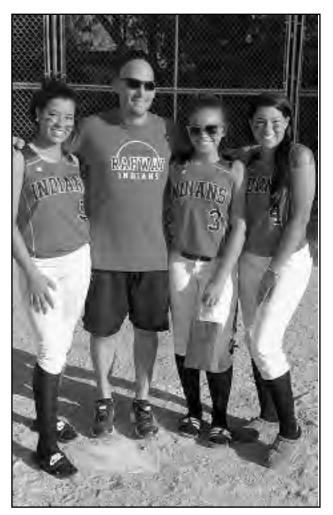

## **THREE JOIN SOFTBALL 100 HIT LIST**

Submitted by: Rob Kinch

Varsity softball players Shanel Stradford, Shantal Stradford and Chantal Winstead have now proudly achieved the milestone of having accomplished over 100 base hits since their freshman year. Each of the three talented athletes served as varsity starters, receiving "All County" or "All Conference" recognition throughout their years at Rahway High. Ms. Winstead will be continuing her softball career this fall at Monroe College in New York.

Head softball coach Bill Picone feels a particular kinship with each of the girls as he recalls, "My first year coaching was their freshman year. In a way, we were all freshmen together. It will be very strange to take the field next year without them." The feeling is definitely mutual as Shanel Stradford shares, "We all love Mr. P. and consider him family. He was behind us through all the strike-outs, home runs, bunts, and plain singles. We wouldn't want any other coach in our senior year!"

(above, l-r) Shantel Stradford, Coach Picone, Chantel Winstead, Shanel Stradford.

Photo by: Bill Picone.

HELP WANTED SCHOOL BUS DRIVER CDL to transport students, AM & PM. CDL training available. SCHOOL BUS AIDE Monitor students to and from school, AM & PM. EOE. Mr. Charles, Transportation Care Co. 800-675-9522 • 732-388-9522 TRANSPORTATION CARE 35 Walnut Ave Clark, NJ MEDICAL TRANSPORTS Fax: 732-388-6061