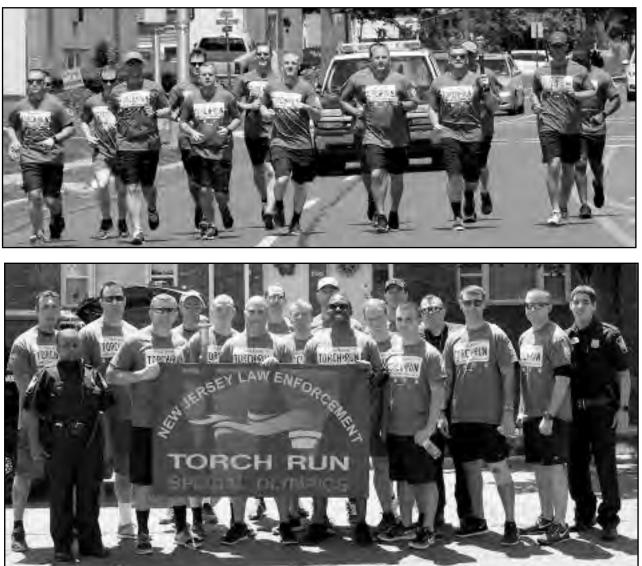

## **34TH ANNUAL LAW ENFORCEMENT TORCH RUN** FOR SPECIAL OLYMPICS NEW JERSEY

the annual Law Enforcement Torch Run which was held on June 9. They joined with over 3,000 law enforcement officers from over 300 New Jersey police departments. They each take a turn running one of 26 separate legs carrying the "Flame of Hope," the Special Olympic torch, throughout the day which began at 4:45 a.m. and

The Rahway Police Department participated in snakes through more than 300 towns. The run ends in the evening on the same day at the Special Olympics New Jersey summer games opening ceremony held at The College of New Jersey. The event started in 1984 to join a national effort. Its goal is to raise money and awareness for Special Olympics New Jersey. You can learn more and donate by visiting www.sonj.org.