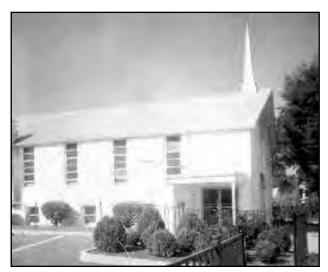

## FRIENDSHIP BAPTIST REACHES 100 YEAR MILESTONE

Submitted by Al Shipley, City Historian and Rahway Library Research Consultant

Friendship Missionary Baptist Church, the to serve on March 17, 1918. "Little Church on the Side of the Road," is celebrating one hundred years of ministry and service to the community.

(above) Friendship Baptist Church "The little church on the side of the pond."

much-needed parking area. A new roof was placed on the sanctuary, interior and exterior walls were painted, carpeting was installed, a second van was purchased, and upgrades were made in many other areas of the facility. In 1993 a flower and vegetable garden was established which over the years has developed into a project that not only serves the congregation, but benefits the surrounding neighborhood as well. The beautiful flower bed has produced blooms that have earned prizes in community garden contests. The "Victory Patch" contains over forty beds in a plot that encompasses an area of  $1 \frac{1}{2}$  acres. Each bed is tended by either church members or neighborhood residents who plant, nurture, and harvest a crop which includes collards, cabbage, string beans, broccoli, tomatoes, and a variety of other seasonal vegetables. Youngsters from the JFK Center make frequent visits to the garden to learn about gardening and to observe the growing cycle of plants.