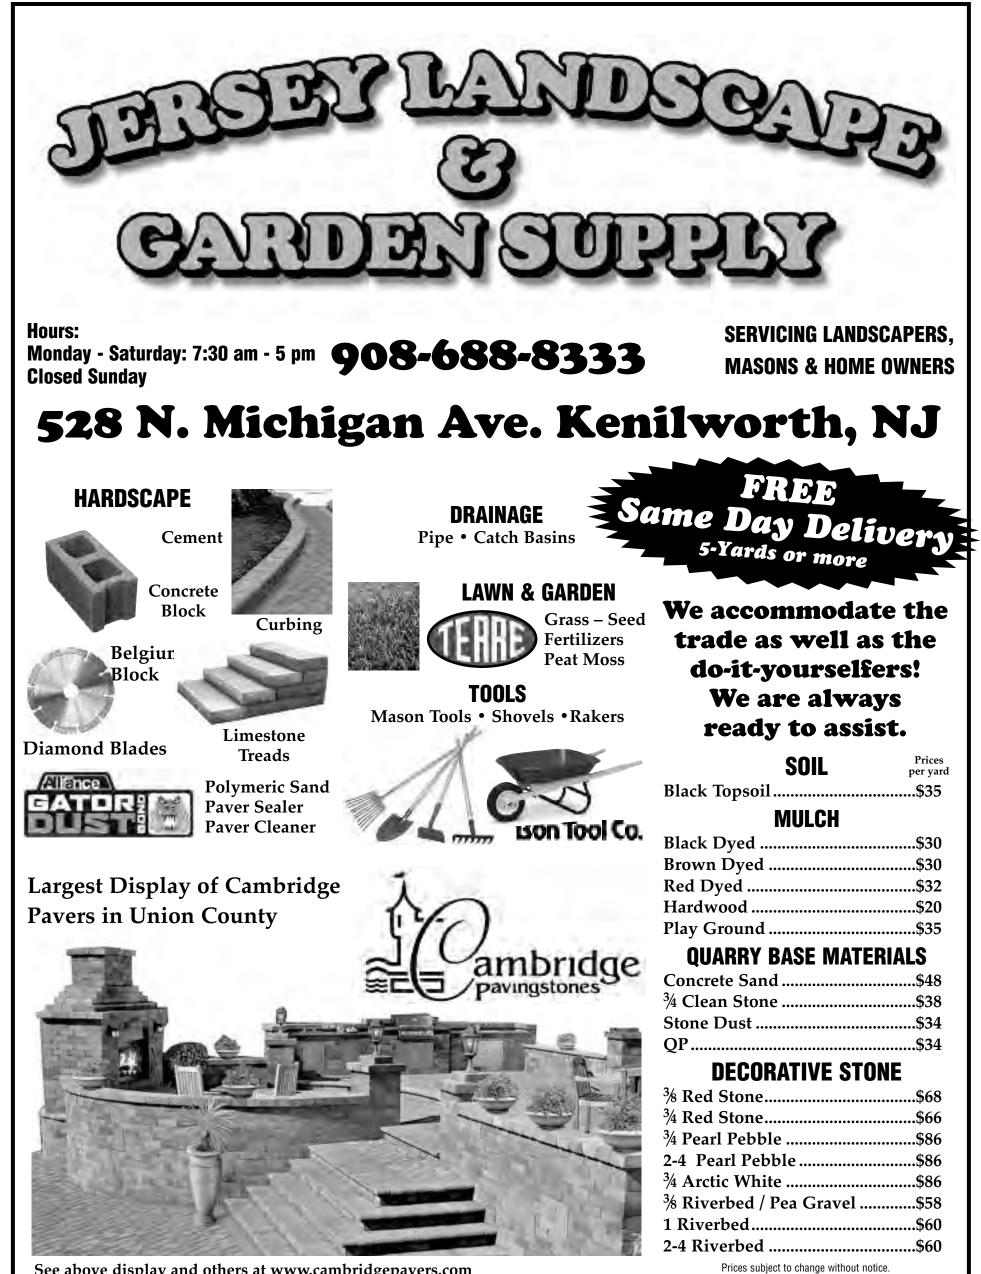

See above display and others at www.cambridgepavers.com

(above) Ex-World Champion Garry Kasparov makes the 1st move for Eric Yuhan Li at the 51st Annual Greater NY Scholastics tournament in Brooklyn, February 5, 2017. Photo by Vanessa Sun, for chessbase.com