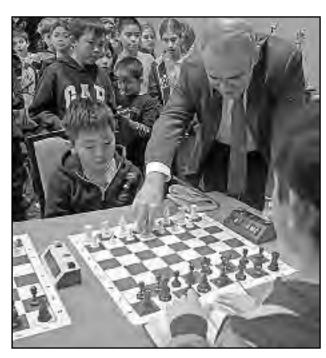

(above) Jack Silver was featured on the cover of the April 2016 Chess Life Kids after winning the 2015 Junior Grand Prix.

(above) Eric Yuhan Li (center) and his Chess Mates teammates (l-r) Mike Silver, Jack Silver & Nikhil Kalyanraman) playing at the 46th Annual U.S. Amateur Team East tournament in Parsippany, February 13, 2016. Photo by John Moldovan, for Chess Mates Academy