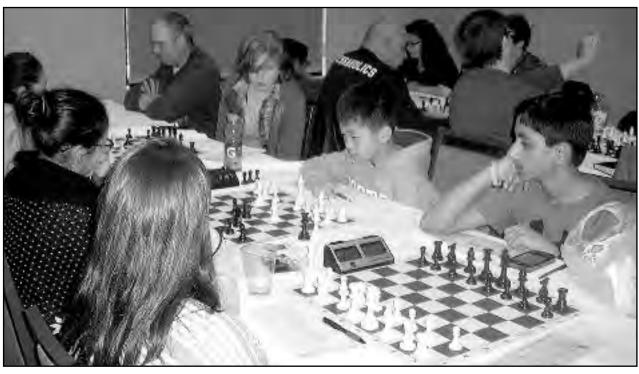

н.

10 M M

н

combined with any other offer.

OUR TOWN Rahway • Page 12 • July 2017

**MEMORIAL DAY PARADE** 

Bill Gehring was the Grand Marshall of the 2017 Annual Memorial Day Parade held in Rahway. Spectators lined the streets to watch the marchers which included the Mayor and members of the Rahway City Council and Rahway Veterans from American Legion Post 5 and Post 499 and Veterans of Foreign Wars Post 681, Catholic War Veterans Post 361 and the Vietnam Veterans of America Chapter 779. Also, the Rahway Police and Rahway Firefighters. Other groups in the parade were the Rahway High School Marine Junior ROTC, the Rahway

Bill Gehring was the Grand Marshall of the 17 Annual Memorial Day Parade held in ahway. Spectators lined the streets to watch the archers which included the Mayor and embers of the Rahway City Council and