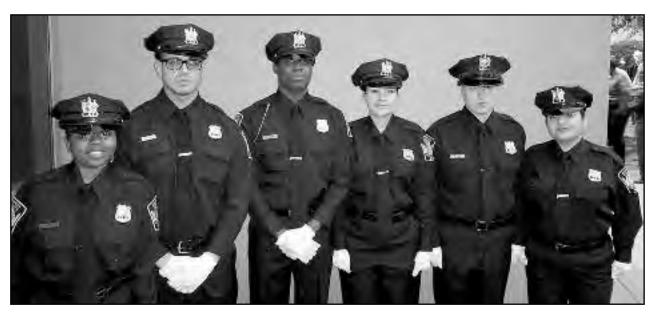

## **THE RAHWAY POLICE DEPARTMENT WELCOMES OUR NEWEST AUXILIARY POLICE OFFICERS**

The Rahway Police Department would like to congratulate six of our newest Auxiliary Police Officers who recently graduated from the 13week training program at the John H. Stamler Police Academy in Scotch Plains. We wish the

officers a warm welcome to ranks of the Rahway Police Department. For more information on the Rahway Police Auxiliary program visit us at www.rahwaypolice.com.

Photos by Rahway Police Department

(above l-r) Aux Officer Natassia Skipper, Aux Officer Pedro Escarate, Aux Officer Davian Heslop, Aux Officer Lissette Rivera, Aux Officer Sean Simpson, Aux Officer Ana Lazo.