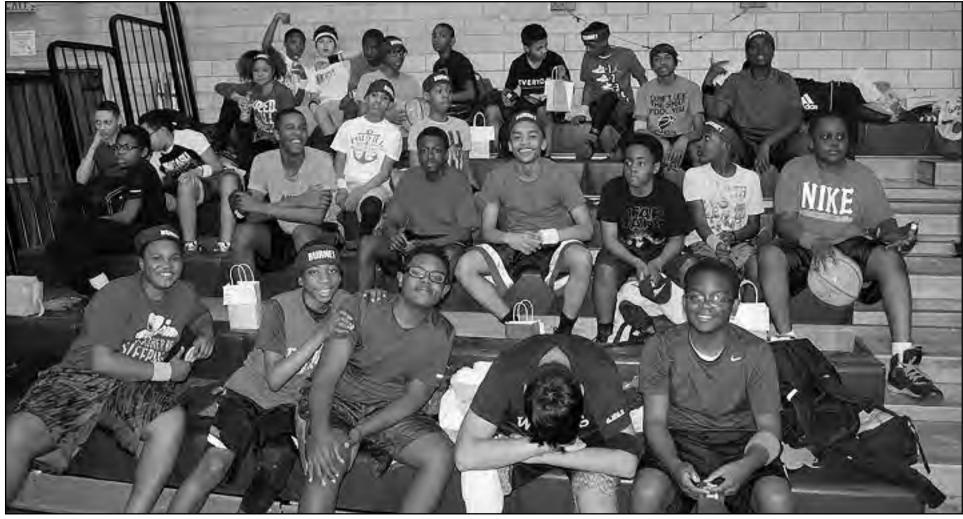

## **BURNET MIDDLE SCHOOL MARCH MADNESS!**

On Friday, March 31st, after school, the PBSIS Team of Burnet Middle School held its 6th annual March Madness 3 on 3 student basketball tournament. The PBSIS Team created the tournament in order to reduce discipline referrals for the longest month of the school year. Students created teams in the beginning of March and in order for their team to make it to the tournament; they had to be discipline-free for the entire month. Students motivated each other to be on their best behavior. Each team that signed up received an exclusive SWAG bag filled with prizes as an incentive. This year was our biggest turnout yet! 30 teams competed in front of 200 student and staff spectators. The day of the tournament consisted of intense 4 minute games culminating in a full court 8 minute

championship game. The Burnet Select Chorus sang the national anthem to kick off the games and half time festivities included prizes, a snack stand, half-court shot contest for the student spectators, and music. The championship team won gift cards, exclusive March Madness t-shirts, and medals. In conjunction with the 3 on 3 student tournament, homerooms also competed against each other in a "Homeroom Madness" contest. The contest was based on the lowest percentage of discipline referrals and lates for each homeroom. Every homeroom was represented by a national college mascot and as results were calculated, the school was able to watch from a life-size bracket displayed in the front of the school! The winning homeroom was discipline free for the entire month!