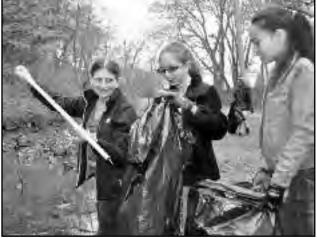

## **DOWNED LIGHT POST, CAR BUMPER** FOUND IN UNION WATERWAY

The Township of Union held their first annual Photographed is Mayor Suzette Cavadas with Earth Day celebration. As a part of the event they held a waterway cleanup, a seedling giveaway and tree planting demonstration, tours of the community garden and a screening of the environmental documentary, "The 11th Hour."

According to Mayor Suzette Cavadas, volunteers pulled some incredible items out of the waterways including a downed light post, shopping carts, old tires, and even a car bumper.

Homeowners and Contractors

Clean Air Solutions
 Much More!

Assistant PCT Med Billing

Electrical License 34EB01385200 HVAC License 19HC00599100 Home Improvement License 13VH05891900

volunteers. Photo Courtesy of the Township of Union