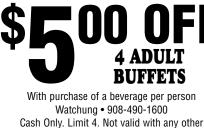

## **BURNET MIDDLE SCHOOL MARCH MADNESS!**

On Friday, March 31st, after school, the PBSIS Team of Burnet Middle School held its 6th annual March Madness 3 on 3 student basketball tournament. The PBSIS Team created the tournament in order to reduce discipline referrals for the longest month of the school year. Students created teams in the beginning of March and in order for their team to make it to the tournament; they had to be discipline-free for the entire month. Students motivated each other to be on their best behavior. Each team that signed up received an exclusive SWAG bag filled with prizes as an incentive. This year was our biggest turnout yet! 30 teams competed in front of 200 student and staff spectators. The day of the tournament consisted of intense 4 minute games culminating in a full court 8 minute

championship game. The Burnet Select Chorus sang the national anthem to kick off the games and half time festivities included prizes, a snack stand, half-court shot contest for the student spectators, and music. The championship team won gift cards, exclusive March Madness t-shirts, and medals. In conjunction with the 3 on 3 student tournament, homerooms also competed against each other in a "Homeroom Madness" contest. The contest was based on the lowest percentage of discipline referrals and lates for each homeroom. Every homeroom was represented by a national college mascot and as results were calculated, the school was able to watch from a life-size bracket displayed in the front of the school! The winning homeroom was discipline free for the entire month!