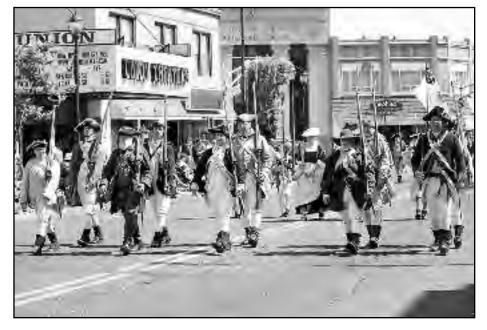

### **UNION MEMORIAL DAY PARADE SET FOR MONDAY MAY 29TH**

The Township of Union Veteran's Alliance Memorial Day Parade will kick off at 10:00 am on Monday, May 29th on High St and travel along Stuvvesant Ave as a tribute those who have died in service of the United States of America.

Featuring music by the Uptown String Band, floats, show cars, Clydesdale horses, military units and vehicles, and a historic was reenactment, the parade features something for people of all ages. For best viewing, watch the parade from Pearl Harbor Square on Stuyvesant Ave.

Residents are also encouraged to stop by Friberger Park, behind Town Hall, on May 28th

(above) War reenactors travel along the Township of Union Memorial Day Parade route. This year's parade will take place on Monday, May 29th at 10:00 a.m., departing from High St. and traveling along Stuyvesant Ave. in Union. Photo courtesy of the Township of Union