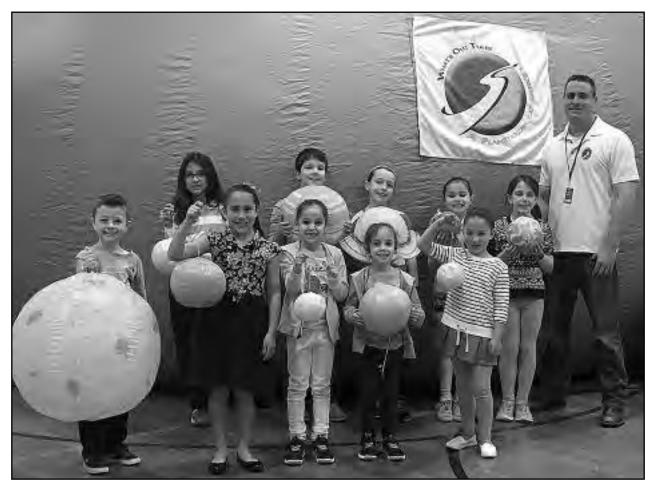

## THE UNIVERSE VISITS BATTLE HILL ELEMENTARY

"night sky" experience when Matthew Mever visited the school with his Starlab Portable Planetarium System. He brought the universe to the students with an onsite fieldtrip, courtesy of the Battle Hill PTA. Meyer, a Union resident and former educator, visits schools in New Jersey, parts of New York, Connecticut and Pennsylvania to share his passion of astronomy and space with his company "What's Out There...LLC.". The Starlab Portable Planetarium System is also ideal for after school programs and camp settings.

According to Alison Brehm, fourth-grade teacher at Battle Hill, students and teachers alike were mesmerized at the giant planetarium they saw as they entered the auditorium. It immediately grabbed their attention and the excitement in the room began to buzz. "What's Out There...LLC" has three distinct phases of their program, Brehm explained.

During Phase One, Meyer provided power point presentations for the teachers, each developed for the different grade levels which would be attending the presentation. These pre lessons were provided with talking points to give the students prior knowledge before visiting the planetarium. For Phase Two, Meyer brought the giant dome to Battle Hill. The presentation was interactive and the students had the opportunity to assist Meyer. Phase 3 provided culminating activities that further enhanced the planetarium experience. The activities were fun and educational.

Inside the planetarium, students were shown the planets, moons, constellations, and other celestial objects as they appear in the evening sky. Meyer pointed out Venus, Mars, Jupiter and Saturn. He taught them how to use the Big Dipper to find the North Star. For the older students he spoke about Greek Mythology and the different animals you can locate in the night sky. The students were captivated at the images projected in the planetarium.

Visit www.starstogo.net for additional information or contact Matthew Meyer via email at WhatsOutThereLLC@gmail.com.

(above) Matthew Meyer with students Caroline Laverty, Joshua and Elena Jensen, Julia Laverty, Lola Parades, Sofia Carreto, Gabriela Caixhina, Leila Parades, Alexandra Caixhina and Patrick Laverty.