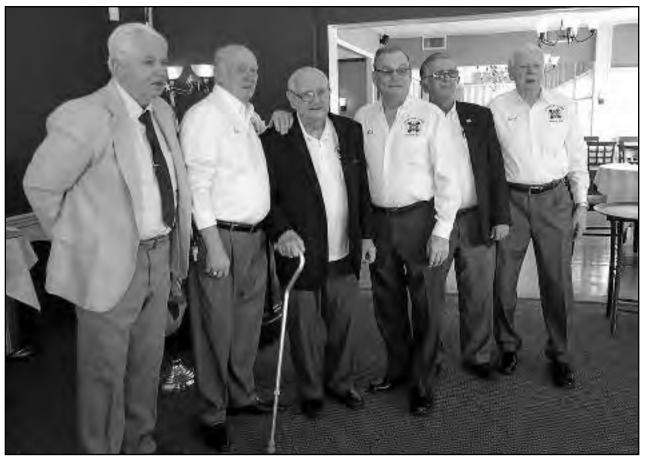

## **KELLY POST VFW CELEBRATES 85TH YEAR**

Foreign Wars of Union, recently celebrated its 85th anniversary on Sunday, April 2, 2017, with a luncheon at the Suburban Golf Club. Joining with the Post in the celebration was its Auxiliary whose 85th anniversary will occur in September.

(above) Joining in the celebration of the Kelly Post's 85th Anniversary are Ed McElroy, Chaplain, Leo Graf, Commander, Jack Finnegan, Past Post Commander, Bob Johnsen, Past Post Commander and current Quartermaster, Dan Sickels, Trustee, and Joe Lauer, Sr. Vice Commander.